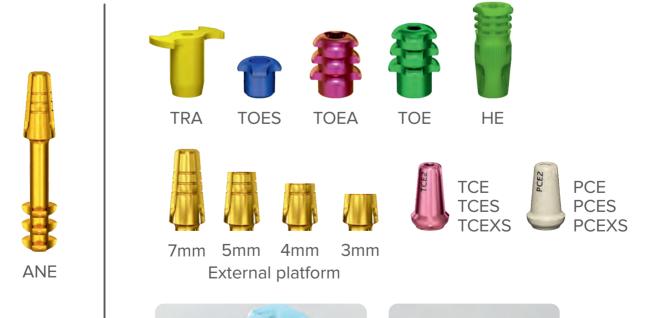

# Digital workflow ROOTT C

Metal framework

Prosthesis with cement

**Design/milling** 

Final structure

Telescopic abutments External platform

7mm

5<sub>m</sub>m

**TCES** 

**PCES** TCEXS PCEXS

Prosthesis with telescopic solutions