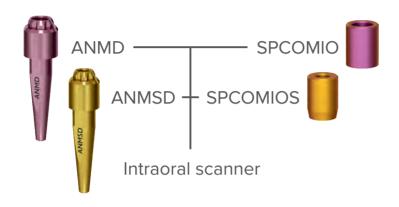

# Digital workflow ROOTT R

Abutments in the light grey background are angulated from 0° to 20° and are easily handled with an SDLB screw driver.

<sup>\*</sup> Cerec part for Sirona

<sup>\*\*</sup> Premilled abutment blank

MU abutment is only accessible in digital library with angulation option and used with SFPCOMS screw for MS1, SFPCOM screw for M1

Intraoral