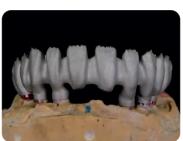

Screw-retained restorations represent a secure and easy way to repair, maintain prosthesis, and treat peri-implant tissue inflammations more efficiently without damaging the suprastructure. ROOTT P, ROOTT M, ROOTT S are designed to use in combination for a cement-free full jaw restoration with 60 degrees between implant axes. Also, can be used with all ROOTT implants.

| ROOTT                                                                   | <b>ROOTT</b> M                  | ROOTTS                                 |
|-------------------------------------------------------------------------|---------------------------------|----------------------------------------|
|                                                                         |                                 |                                        |
| Long enough to tolerate the distance between pterygoid area and maxilla | Designed for posterior jaw area | Excellent aesthetics in front jaw bone |
| Ø 2.5 prosthetic screw                                                  | Ø 2.5 prosthetic screw          | Ø 1.8 prosthetic screw                 |
| Extreme condensing threads for excellent stability                      | Condensing threads              | Condensing threads                     |
| L 16–26mm<br>Ø 3.5–4.5mm                                                | L 6–20mm<br>Ø 3.5–4.5mm         | L 8–16mm<br>Ø 3–3.5mm                  |