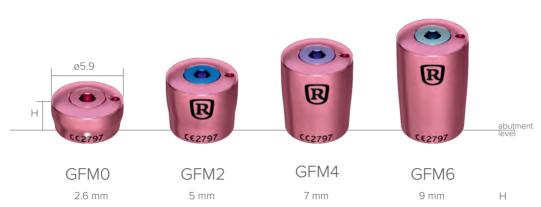

sthetic screw                 |
| Extreme condensing threads for excellent stability                      | Condensing threads              | Condensing threads                     |
| L 16–26mm<br>Ø 3.5–4.5mm                                                | L 6–20mm<br>Ø 3.5–4.5mm         | L 8–16mm<br>Ø 3–3.5mm                  |



Less invasive



Immediate loadings



Avoids sinus lift & bone grafting



Multiple restoration

#### **Ultra** resistant Ø2.5 mm screw





Easy handling Less likely loosing a screw



Excellent fixation Withstands occlusal forces

#### **Easy management**



#### Clinical cases



By Med. Dent. Henri Diedrich





By Dr. Daniel Saad



More cases





# **ROOTT M**





# ROOTTP





### Transfers & implant analogs





## Healing abutments

#### Regular



#### Narrow



# ROOTT S







### Transfers & implant analogs



# Abutments 4.5 PCOMS AMS ABMUS ABMUSA Titanium base Straight abutment abutment abutment abutment abutment

## Healing abutments

#### Regular



#### Narrow



#### Handles









SD SDL SDXL SDLB SDXLB SDH SDHL SDHXL SDAO SDM SDML Ball hex Ball hex

For ratchet For handpiece For AO handle Manual









## Cassettes



#### General instruments



#### Abutment extractors



# Prosthetic Workflow





# Meet the intelligence with

# DIGITAL SOLUTIONS

Time-efficient and accurate options enhance quality possibilities and bring the modern approach to the dental industry that dental professionals seek.

Precision is essential considering the right angle, size, depth and width for dental professionals; therefore, ROOTT of