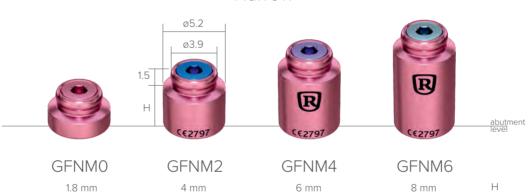

|
| Extreme condensing threads for excellent stability                      | Condensing threads              | Condensing threads                     |
| L 16–26mm<br>Ø 3.5–4.5mm                                                | L 6–20mm<br>Ø 3.5–4.5mm         | L 8–16mm<br>Ø 3–3.5mm                  |



Less invasive



Immediate loadings



Avoids sinus lift & bone grafting



Multiple restoration

#### **Ultra** resistant Ø2.5 mm screw





Easy handling Less likely loosing a screw



Excellent fixation Withstands occlusal forces

#### **Easy management**



#### Clinical cases



By Med. Dent. Henri Diedrich





By Dr. Daniel Saad



More cases





# **ROOTT M**





# ROOTTP





### Transfers & implant analogs





## Healing abutments

#### Regular



#### Narrow



# ROOTT S







### Transfers & implant analogs



# Abutments 4.5 PCOMS AMS ABMUS ABMUSA Titanium base Straight abutment abutment abutment abutment abutment

## Healing abutments

#### Regular



#### Narrow



#### Handles









SD SDL SDXL SDLB SDXLB SDH SDHL SDHXL SDAO SDM SDML Ball hex Ball hex

For ratchet For handpiece For AO handle Manual









## Cassettes



#### General instruments



#### Abutment extractors



# Prosthetic Workflow





# Meet the intelligence with

# DIGITAL SOLUTIONS

Time-efficient and accurate options enhance quality possibilities and bring the modern approach to the dental industry that dental professionals seek.

Precision is essential considering the right angle, size, depth and width for dental professionals; therefore, ROOTT offers the digita