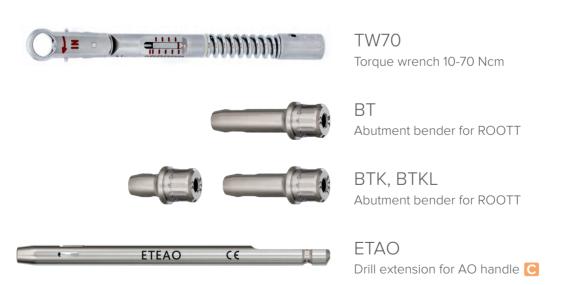

restoration

#### **Ultra** resistant Ø2.5 mm screw





Easy handling Less likely loosing a screw



Excellent fixation Withstands occlusal forces

#### **Easy management**



#### Clinical cases



By Med. Dent. Henri Diedrich





By Dr. Daniel Saad



More cases





# **ROOTT M**





# ROOTTP





### Transfers & implant analogs





## Healing abutments

#### Regular



#### Narrow



# ROOTT S







### Transfers & implant analogs



# Abutments 4.5 PCOMS AMS ABMUS ABMUSA Titanium base Straight abutment abutment abutment abutment abutment

## Healing abutments

#### Regular



#### Narrow



#### Handles









SD SDL SDXL SDLB SDXLB SDH SDHL SDHXL SDAO SDM SDML Ball hex Ball hex

For ratchet For handpiece For AO handle Manual









## Cassettes



#### General instruments



#### Abutment extractors



# Prosthetic Workflow





# Meet the intelligence with

# DIGITAL SOLUTIONS

Time-efficient and accurate options enhance quality possibilities and bring the modern approach to the dental industry that dental professionals seek.

Precision is essential considering the right angle, size, depth and width for dental professionals; therefore, ROOTT offers the digital workflow allowing the possibility of designing a complete dental solution. The digital library will provide options and introductions into using software and transferring the skills into the digital workflow from the tools required to design the exterior to components offered to solve basic or complex cases.



ROOTT digital libraries





MS1



# Digital workflow ROOTT R



Abutments in the light gr