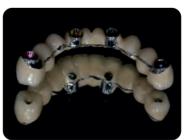

# Digital workflow ROOTT C

Metal framework

Prosthesis with cement

**Design/milling** 

Final structure

Telescopic abutments External platform

7mm

5<sub>m</sub>m

**TCES** 

**PCES** TCEXS PCEXS

Prosthesis with telescopic solutions