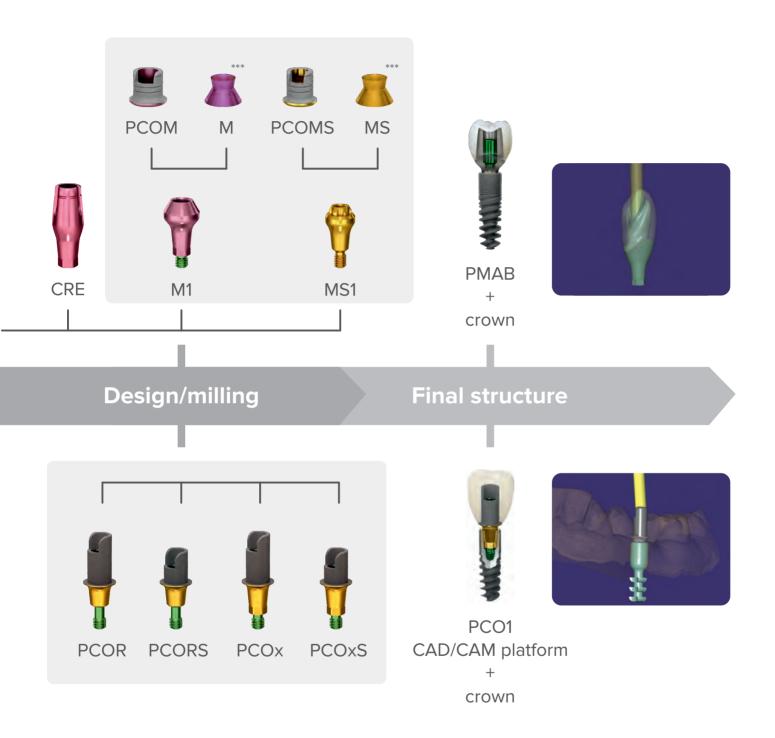

#### **Design/milling**

# Digital workflow ROOTT MPS

Metal Framework

#### **Final structure**

<sup>\*</sup> MU abutment is only accessible in digital library with angulation option and used with SFPCOMS screw for ROOTT S, SFPCOM screw for ROOTT M/P.