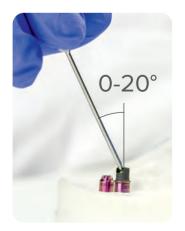

# Digital workflow ROOTT R

Abutments in the light grey background are angulated from 0° to 20° and are easily handled with an SDLB screw driver.

<sup>\*</sup> Cerec part for Sirona

<sup>\*\*</sup> Premilled abutment blank