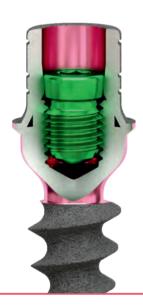

#### **Ultra** resistant Ø2.5 mm screw

Easy handling Less likely loosing a screw

Excellent fixation Withstands occlusal forces