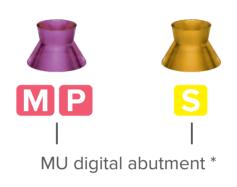

# Digital workflow ROOTT R

Abutments in the light grey background are angulated from 0° to 20° and are easily handled with an SDLB screw driver.

<sup>\*</sup> Cerec part for Sirona

<sup>\*\*</sup> Premilled abutment blank

MU abutment is only accessible in digital library with angulation option and used with SFPCOMS screw for MS1, SFPCOM screw for M1

Intraoral

#### **Final structure**

<sup>\*</sup> MU abutment is only accessible in digital library with angulation option and used with SFPCOMS screw for ROOTT S, SFPCOM screw for ROOTT M/P.