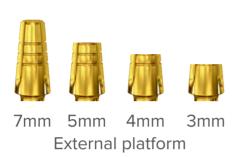

# Digital workflow ROOTT C

Metal framework

Prosthesis with cement

**Design/milling** 

Final structure

Telescopic abutments External platform

7mm

5<sub>m</sub>m

**TCES** 

**PCES** TCEXS PCEXS

Prosthesis with telescopic solutions