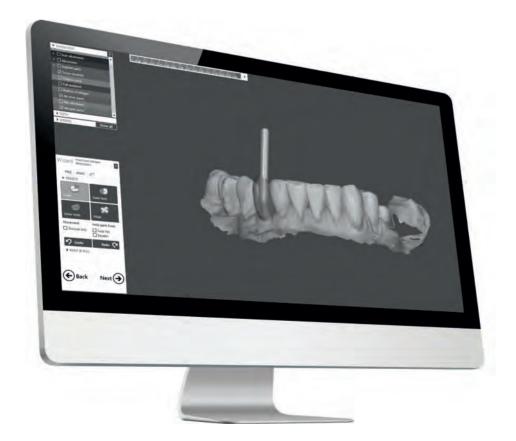

# Prosthetic Workflow

# Meet the intelligence with

# DIGITAL SOLUTIONS

Time-efficient and accurate options enhance quality possibilities and bring the modern approach to the dental industry that dental professionals seek.

Precision is essential considering the right angle, size, depth and width for dental professionals; therefore, ROOTT offers the digital workflow allowing the possibility of designing a complete dental solution. The digital library will provide options and introductions into using software and transferring the skills into the digital workflow from the tools required to design the exterior to components offered to solve basic or complex cases.

#### Scan/Impression