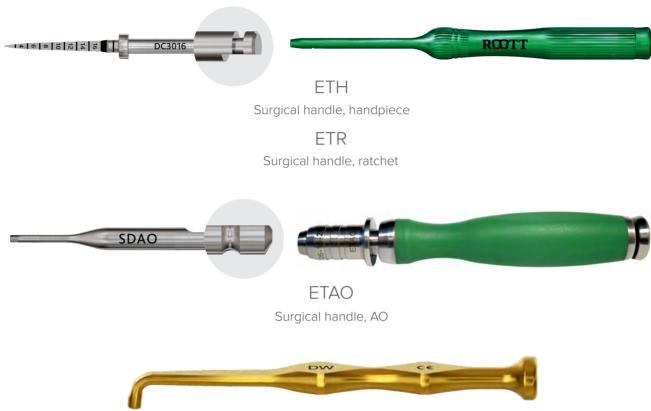

#### Handles

SD SDL SDXL SDLB SDXLB SDH SDHL SDHXL SDAO SDM SDML Ball hex Ball hex

For ratchet For handpiece For AO handle Manual