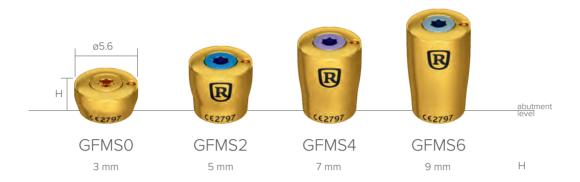

| L 6–20mm<br>Ø 3.5–4.5mm         | L 8–16mm<br>Ø 3–3.5mm                  |



Less invasive



Immediate loadings



Avoids sinus lift & bone grafting



Multiple restoration

#### **Ultra** resistant Ø2.5 mm screw





Easy handling Less likely loosing a screw



Excellent fixation Withstands occlusal forces

#### **Easy management**



#### Clinical cases



By Med. Dent. Henri Diedrich





By Dr. Daniel Saad



More cases





# **ROOTT M**





# ROOTTP





### Transfers & implant analogs





## Healing abutments

#### Regular



#### Narrow



# ROOTT S







### Transfers & implant analogs



# Abutments 4.5 PCOMS AMS ABMUS ABMUSA Titanium base Straight abutment abutment abutment abutment abutment

## Healing abutments

#### Regular



#### Narrow



#### Handles









SD SDL SDXL SDLB SDXLB SDH SDHL SDHXL SDAO SDM SDML Ball hex Ball hex

For ratchet For handpiece For AO handle Manual









## Cassettes



#### General instruments



#### Abutment extractors



# Prosthetic Workflow





# Meet the intelligence with

# DIGITAL SOLUTIONS

Time-efficient and accurate options enhance quality possibilities and bring the modern approach to the dental industry that dental professionals seek.

Precision is essential considering the right angle, size, depth and width for dental professionals; therefore, ROOTT offers the digital workflow allowing the possibility of designing a complete dental solution. The digital library will provide options and introductions into using software and transferring the skills into the digit