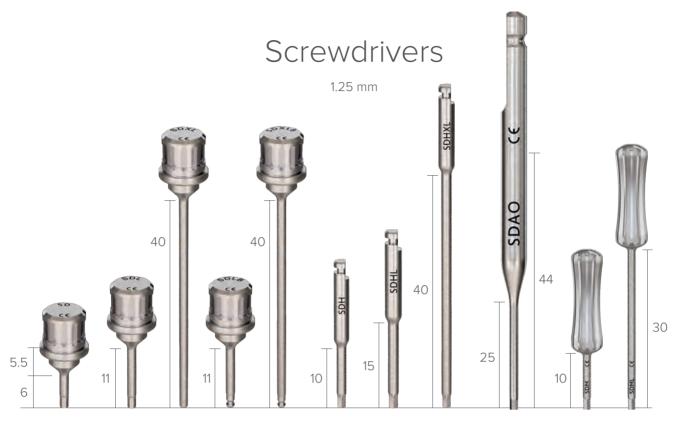

#### Handles

SD SDL SDXL SDLB SDXLB SDH SDHL SDHXL SDAO SDM SDML Ball hex Ball hex

For ratchet For handpiece For AO handle Manual