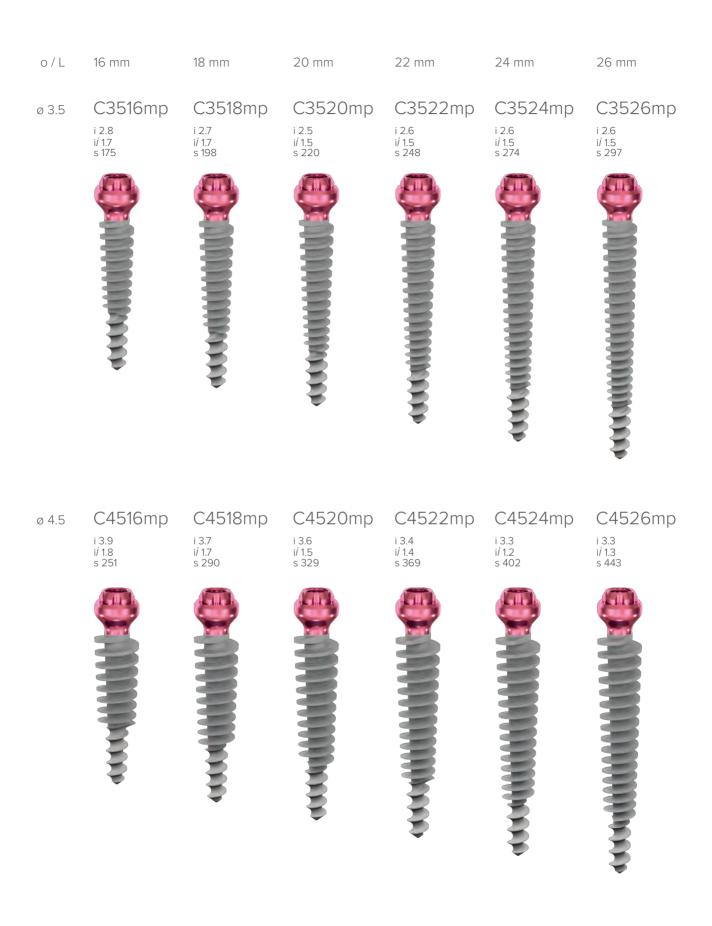

# **ROOTT M**

| ROOTT                                                                   | <b>ROOTT</b> M                  | ROOTTS                                 |
|-------------------------------------------------------------------------|---------------------------------|----------------------------------------|
|                                                                         |                                 |                                        |
| Long enough to tolerate the distance between pterygoid area and maxilla | Designed for posterior jaw area | Excellent aesthetics in front jaw bone |
| Ø 2.5 prosthetic screw                                                  | Ø 2.5 prosthetic screw          | Ø 1.8 prosthetic screw                 |
| Extreme condensing threads for excellent stability                      | Condensing threads              | Condensing threads                     |
| L 16–26mm<br>Ø 3.5–4.5mm                                                | L 6–20mm<br>Ø 3.5–4.5mm         | L 8–16mm<br>Ø 3–3.5mm                  |