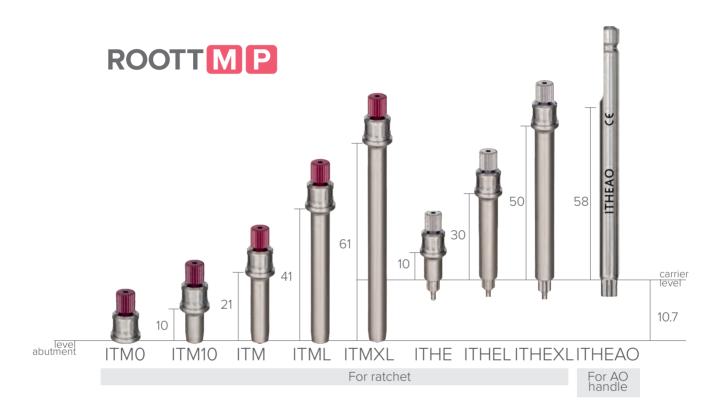

Avoids sinus lift & bone grafting



Multiple restoration

#### **Ultra** resistant Ø2.5 mm screw





Easy handling Less likely loosing a screw



Excellent fixation Withstands occlusal forces

#### **Easy management**



#### Clinical cases



By Med. Dent. Henri Diedrich





By Dr. Daniel Saad



More cases





# **ROOTT M**





# ROOTTP





### Transfers & implant analogs





## Healing abutments

#### Regular



#### Narrow



# ROOTT S







### Transfers & implant analogs



# Abutments 4.5 PCOMS AMS ABMUS ABMUSA Titanium base Straight abutment abutment abutment abutment abutment

## Healing abutments

#### Regular



#### Narrow



#### Handles









SD SDL SDXL SDLB SDXLB SDH SDHL SDHXL SDAO SDM SDML Ball hex Ball hex

For ratchet For handpiece For AO handle Manual









## Cassettes



#### General instruments



#### Abutment extractors



# Prosthetic Workflow





# Meet the intelligence with

# DIGITAL SOLUTIONS

Time-efficient and accurate options enhance quality possibilities and bring the modern approach to the dental industry that dental professionals seek.

Precision is essential considering the right angle, size, depth and width for dental professionals; therefore, ROOTT offers the digital workflow allowing the possibility of designing a complete dental solution. The digital library will provide options and introductions into using software and transferring the skills into the digital workflow from the tools required to design the exterior to components offered to solve basic or complex cases.



ROOTT digital libraries





MS1



# Digital