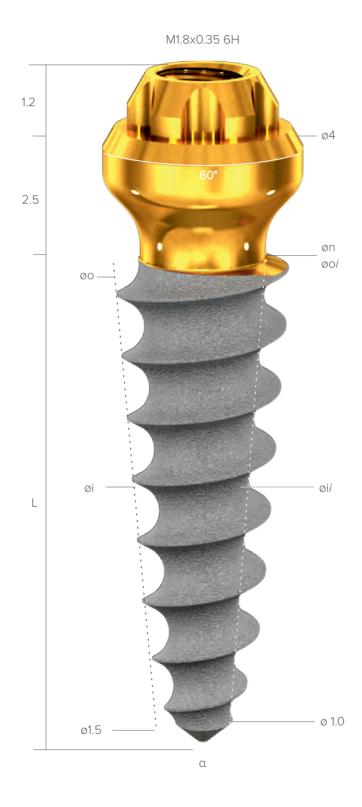

|
| Extreme condensing threads for excellent stability                      | Condensing threads              | Condensing threads                     |
| L 16–26mm<br>Ø 3.5–4.5mm                                                | L 6–20mm<br>Ø 3.5–4.5mm         | L 8–16mm<br>Ø 3–3.5mm                  |



Less invasive



Immediate loadings



Avoids sinus lift & bone grafting



Multiple restoration

#### **Ultra** resistant Ø2.5 mm screw





Easy handling Less likely loosing a screw



Excellent fixation Withstands occlusal forces

#### **Easy management**



#### Clinical cases



By Med. Dent. Henri Diedrich





By Dr. Daniel Saad



More cases





# **ROOTT M**





# ROOTTP





### Transfers & implant analogs





## Healing abutments

#### Regular



#### Narrow



# ROOTT S







### Transfers & implant analogs



# Abutments 4.5 PCOMS AMS ABMUS ABMUSA Titanium base Straight abutment abutment abutment abutment abutment

## Healing abutments

#### Regular



#### Narrow



#### Handles









SD SDL SDXL SDLB SDXLB SDH SDHL SDHXL SDAO SDM SDML Ball hex Ball hex

For ratchet For handpiece For AO handle Manual









## Cassettes



#### General instruments



#### Abutment extractors



# Prosthetic Workflow





# Meet the intelligence with

# DIGITAL SOLUTIONS

Time-efficient and accurate options enhance quality possibilities and bring the modern approach to the dental industry that dental professionals seek.

Precision is essential considering the right angle, size, depth and width for dental professionals; therefore, ROOTT offers the digital workflow al