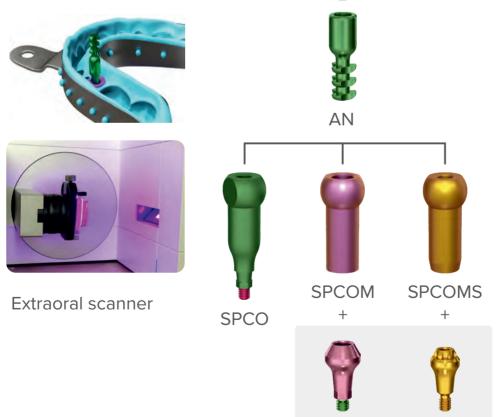

# Digital workflow ROOTT C

Metal framework

Prosthesis with cement

**Design/milling** 

Final structure

Telescopic abutments External platform

7mm

5<sub>m</sub>m

**TCES** 

**PCES** TCEXS PCEXS

Prosthesis with telescopic solutions

#### **Scan/Impression**