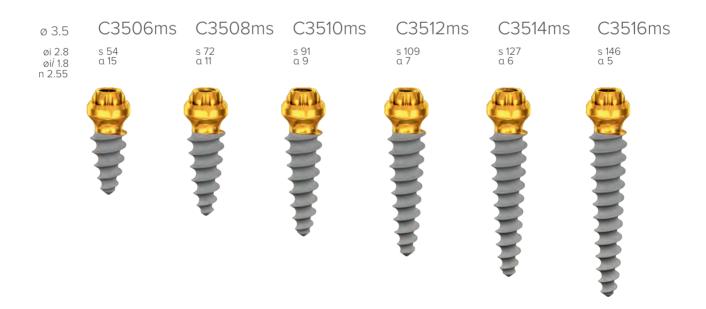

| Extreme condensing threads for excellent stability                      | Condensing threads              | Condensing threads                     |
| L 16–26mm<br>Ø 3.5–4.5mm                                                | L 6–20mm<br>Ø 3.5–4.5mm         | L 8–16mm<br>Ø 3–3.5mm                  |



Less invasive



Immediate loadings



Avoids sinus lift & bone grafting



Multiple restoration

#### **Ultra** resistant Ø2.5 mm screw





Easy handling Less likely loosing a screw



Excellent fixation Withstands occlusal forces

#### **Easy management**



#### Clinical cases



By Med. Dent. Henri Diedrich





By Dr. Daniel Saad



More cases





# **ROOTT M**





# ROOTTP





### Transfers & implant analogs





## Healing abutments

#### Regular



#### Narrow



# ROOTT S







### Transfers & implant analogs



# Abutments 4.5 PCOMS AMS ABMUS ABMUSA Titanium base Straight abutment abutment abutment abutment abutment

## Healing abutments

#### Regular



#### Narrow



#### Handles









SD SDL SDXL SDLB SDXLB SDH SDHL SDHXL SDAO SDM SDML Ball hex Ball hex

For ratchet For handpiece For AO handle Manual









## Cassettes



#### General instruments



#### Abutment extractors



# Prosthetic Workflow





# Meet the intelligence with

# DIGITAL SOLUTIONS

Time-efficient and accurate options enhance quality possibilities and bring the modern approach to the dental industry that dental professionals seek.

Precision is essential considering the right angle, size, depth and width for dental professionals; therefore, ROOTT offers the digital workflow allowi