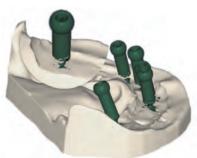

Screw-retained restorations represent a secure and easy way to repair, maintain prosthesis, and treat peri-implant tissue inflammations more efficiently without damaging the suprastructure. ROOTT P, ROOTT M, ROOTT S are designed to use in combination for a cement-free full jaw restoration with 60 degrees between implant axes. Also, can be used with all ROOTT implants.