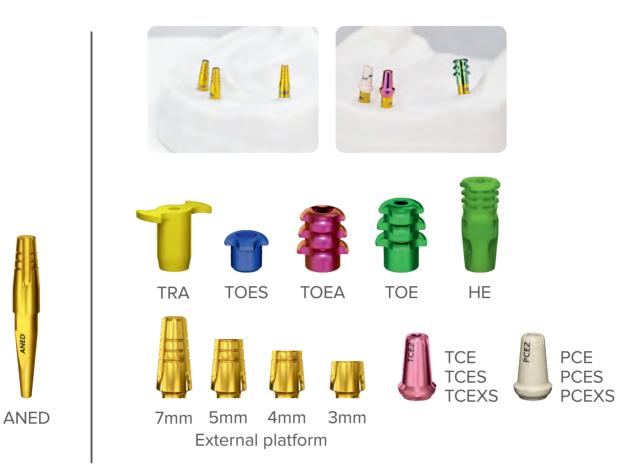

#### Handles

SD SDL SDXL SDLB SDXLB SDH SDHL SDHXL SDAO SDM SDML Ball hex Ball hex

For ratchet For handpiece For AO handle Manual