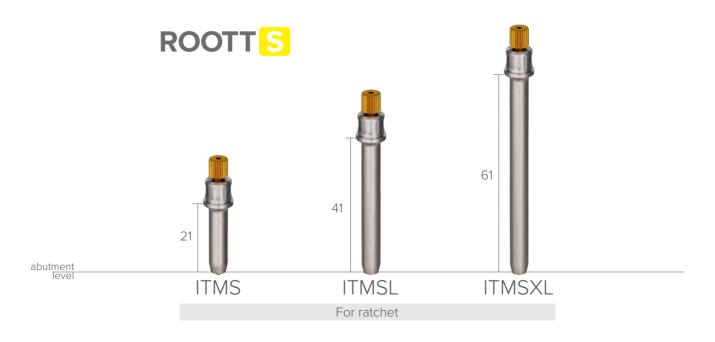

voids sinus lift & bone grafting



Multiple restoration

#### **Ultra** resistant Ø2.5 mm screw





Easy handling Less likely loosing a screw



Excellent fixation Withstands occlusal forces

#### **Easy management**



#### Clinical cases



By Med. Dent. Henri Diedrich





By Dr. Daniel Saad



More cases





# **ROOTT M**





# ROOTTP





### Transfers & implant analogs





## Healing abutments

#### Regular



#### Narrow



# ROOTT S







### Transfers & implant analogs



# Abutments 4.5 PCOMS AMS ABMUS ABMUSA Titanium base Straight abutment abutment abutment abutment abutment

## Healing abutments

#### Regular



#### Narrow



#### Handles









SD SDL SDXL SDLB SDXLB SDH SDHL SDHXL SDAO SDM SDML Ball hex Ball hex

For ratchet For handpiece For AO handle Manual









## Cassettes



#### General instruments



#### Abutment extractors



# Prosthetic Workflow





# Meet the intelligence with

# DIGITAL SOLUTIONS

Time-efficient and accurate options enhance quality possibilities and bring the modern approach to the dental industry that dental professionals seek.

Precision is essential considering the right angle, size, depth and width for dental professionals; therefore, ROOTT offers the digital workflow allowing the possibility of designing a complete dental solution. The digital library will provide options and introductions into using software and transferring the skills into the digital workflow from the tools required to design the exterior to components offered to solve basic or complex cases.



ROOTT digital libraries





MS1



# Digital w