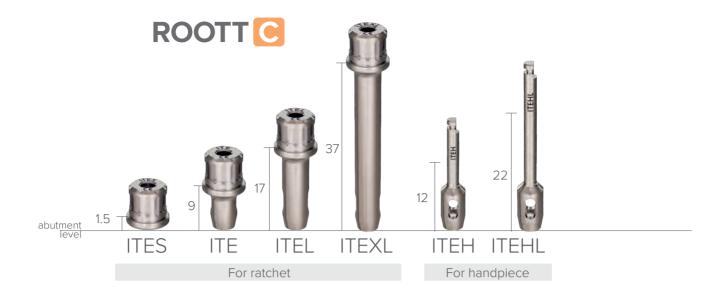

Avoids sinus lift & bone grafting



Multiple restoration

#### **Ultra** resistant Ø2.5 mm screw





Easy handling Less likely loosing a screw



Excellent fixation Withstands occlusal forces

#### **Easy management**



#### Clinical cases



By Med. Dent. Henri Diedrich





By Dr. Daniel Saad



More cases





# **ROOTT M**





# ROOTTP





### Transfers & implant analogs





## Healing abutments

#### Regular



#### Narrow



# ROOTT S







### Transfers & implant analogs



# Abutments 4.5 PCOMS AMS ABMUS ABMUSA Titanium base Straight abutment abutment abutment abutment abutment

## Healing abutments

#### Regular



#### Narrow



#### Handles









SD SDL SDXL SDLB SDXLB SDH SDHL SDHXL SDAO SDM SDML Ball hex Ball hex

For ratchet For handpiece For AO handle Manual









## Cassettes



#### General instruments



#### Abutment extractors



# Prosthetic Workflow





# Meet the intelligence with

# DIGITAL SOLUTIONS

Time-efficient and accurate options enhance quality possibilities and bring the modern approach to the dental industry that dental professionals seek.

Precision is essential considering the right angle, size, depth and width for dental professionals; therefore, ROOTT offers the digital workflow allowing the possibility of designing a complete dental solution. The digital library will provide options and introductions into using software and transferring the skills into the digital workflow from the tools required to design the exterior to components offered to solve basic or complex cases.



ROOTT digital libraries





MS1



# Digit