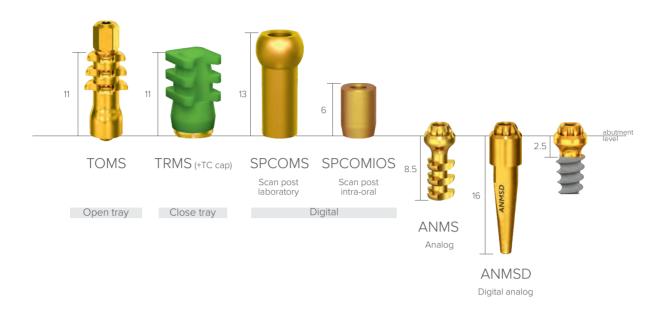

cellent stability                      | Condensing threads              | Condensing threads                     |
| L 16–26mm<br>Ø 3.5–4.5mm                                                | L 6–20mm<br>Ø 3.5–4.5mm         | L 8–16mm<br>Ø 3–3.5mm                  |



Less invasive



Immediate loadings



Avoids sinus lift & bone grafting



Multiple restoration

#### **Ultra** resistant Ø2.5 mm screw





Easy handling Less likely loosing a screw



Excellent fixation Withstands occlusal forces

#### **Easy management**



#### Clinical cases



By Med. Dent. Henri Diedrich





By Dr. Daniel Saad



More cases





# **ROOTT M**





# ROOTTP





### Transfers & implant analogs





## Healing abutments

#### Regular



#### Narrow



# ROOTT S







### Transfers & implant analogs



# Abutments 4.5 PCOMS AMS ABMUS ABMUSA Titanium base Straight abutment abutment abutment abutment abutment

## Healing abutments

#### Regular



#### Narrow



#### Handles









SD SDL SDXL SDLB SDXLB SDH SDHL SDHXL SDAO SDM SDML Ball hex Ball hex

For ratchet For handpiece For AO handle Manual









## Cassettes



#### General instruments



#### Abutment extractors



# Prosthetic Workflow





# Meet the intelligence with

# DIGITAL SOLUTIONS

Time-efficient and accurate options enhance quality possibilities and bring the modern approach to the dental industry that dental professionals seek.

Precision is essential considering the right angle, size, depth and width for dental professionals; therefore, ROOTT offers the digital workflow allowing the possibility of designing a c