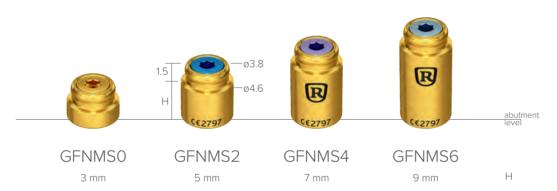

| L 6–20mm<br>Ø 3.5–4.5mm         | L 8–16mm<br>Ø 3–3.5mm                  |



Less invasive



Immediate loadings



Avoids sinus lift & bone grafting



Multiple restoration

#### **Ultra** resistant Ø2.5 mm screw





Easy handling Less likely loosing a screw



Excellent fixation Withstands occlusal forces

#### **Easy management**



#### Clinical cases



By Med. Dent. Henri Diedrich





By Dr. Daniel Saad



More cases





# **ROOTT M**





# ROOTTP





### Transfers & implant analogs





## Healing abutments

#### Regular



#### Narrow



# ROOTT S







### Transfers & implant analogs



# Abutments 4.5 PCOMS AMS ABMUS ABMUSA Titanium base Straight abutment abutment abutment abutment abutment

## Healing abutments

#### Regular



#### Narrow



#### Handles









SD SDL SDXL SDLB SDXLB SDH SDHL SDHXL SDAO SDM SDML Ball hex Ball hex

For ratchet For handpiece For AO handle Manual









## Cassettes



#### General instruments



#### Abutment extractors



# Prosthetic Workflow





# Meet the intelligence with

# DIGITAL SOLUTIONS

Time-efficient and accurate options enhance quality possibilities and bring the modern approach to the dental industry that dental professionals seek.

Precision is essential considering the right angle, size, depth and width for dental professionals; therefore, ROOTT offers the digital workflow allowing the possibility of designing a complete dental solution. The digital library will provide options and introductions into using software and transferring the skills into the digital workflow fro