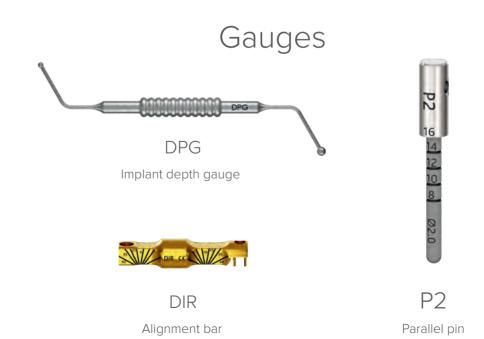

| L 6–20mm<br>Ø 3.5–4.5mm         | L 8–16mm<br>Ø 3–3.5mm                  |



Less invasive



Immediate loadings



Avoids sinus lift & bone grafting



Multiple restoration

#### **Ultra** resistant Ø2.5 mm screw





Easy handling Less likely loosing a screw



Excellent fixation Withstands occlusal forces

#### **Easy management**



#### Clinical cases



By Med. Dent. Henri Diedrich





By Dr. Daniel Saad



More cases





# **ROOTT M**





# ROOTTP





### Transfers & implant analogs





## Healing abutments

#### Regular



#### Narrow



# ROOTT S







### Transfers & implant analogs



# Abutments 4.5 PCOMS AMS ABMUS ABMUSA Titanium base Straight abutment abutment abutment abutment abutment

## Healing abutments

#### Regular



#### Narrow



#### Handles









SD SDL SDXL SDLB SDXLB SDH SDHL SDHXL SDAO SDM SDML Ball hex Ball hex

For ratchet For handpiece For AO handle Manual









## Cassettes



#### General instruments



#### Abutment extractors



# Prosthetic Workflow





# Meet the intelligence with

# DIGITAL SOLUTIONS

Time-efficient and accurate options enhance quality possibilities and bring the modern approach to the dental industry that dental professionals seek.

Precision is essential considering the right angle, size, depth and width for dental professionals; therefore, ROOTT offers the digital workflow allowing the possibility of designing a complete dental solution. The digital library will provide options and introductions into using software and transferring the skills into the digital workflow from the tools required