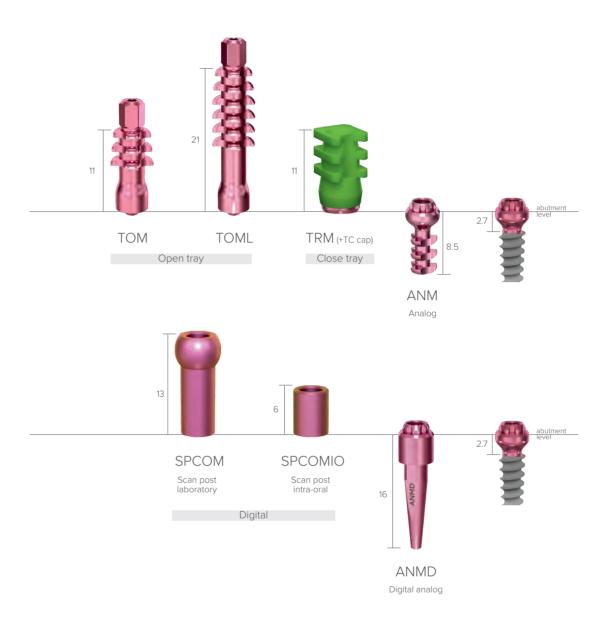

.5 prosthetic screw          | Ø 1.8 prosthetic screw                 |
| Extreme condensing threads for excellent stability                      | Condensing threads              | Condensing threads                     |
| L 16–26mm<br>Ø 3.5–4.5mm                                                | L 6–20mm<br>Ø 3.5–4.5mm         | L 8–16mm<br>Ø 3–3.5mm                  |



Less invasive



Immediate loadings



Avoids sinus lift & bone grafting



Multiple restoration

#### **Ultra** resistant Ø2.5 mm screw





Easy handling Less likely loosing a screw



Excellent fixation Withstands occlusal forces

#### **Easy management**



#### Clinical cases



By Med. Dent. Henri Diedrich





By Dr. Daniel Saad



More cases





# **ROOTT M**





# ROOTTP





### Transfers & implant analogs





## Healing abutments

#### Regular



#### Narrow



# ROOTT S







### Transfers & implant analogs



# Abutments 4.5 PCOMS AMS ABMUS ABMUSA Titanium base Straight abutment abutment abutment abutment abutment

## Healing abutments

#### Regular



#### Narrow



#### Handles









SD SDL SDXL SDLB SDXLB SDH SDHL SDHXL SDAO SDM SDML Ball hex Ball hex

For ratchet For handpiece For AO handle Manual









## Cassettes



#### General instruments



#### Abutment extractors



# Prosthetic Workflow





# Meet the intelligence with

# DIGITAL SOLUTIONS

Time-efficient and accurate options enhance quality possibilities and bring the modern approach to the dental industry that dental professionals seek.

Precision is essential considering the right angle, size, depth and width for d