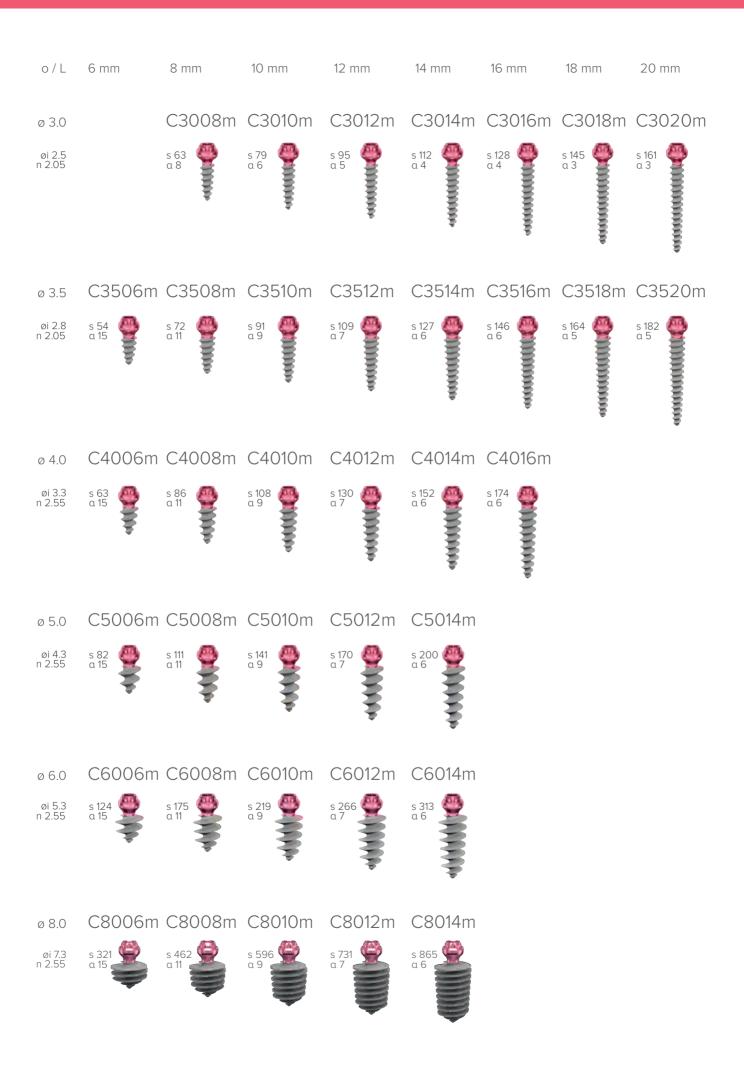

# ROOTTP

| ROOTT                                                                   | <b>ROOTT</b> M                  | ROOTTS                                 |
|-------------------------------------------------------------------------|---------------------------------|----------------------------------------|
|                                                                         |                                 |                                        |
| Long enough to tolerate the distance between pterygoid area and maxilla | Designed for posterior jaw area | Excellent aesthetics in front jaw bone |
| Ø 2.5 prosthetic screw                                                  | Ø 2.5 prosthetic screw          | Ø 1.8 prosthetic screw                 |
| Extreme condensing threads for excellent stability                      | Condensing threads              | Condensing threads                     |
| L 16–26mm<br>Ø 3.5–4.5mm                                                | L 6–20mm<br>Ø 3.5–4.5mm         | L 8–16mm<br>Ø 3–3.5mm                  |