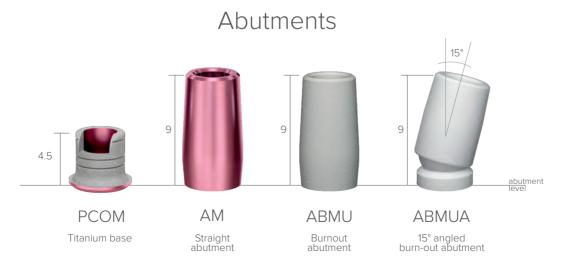

# Abutments 4.5 PCOMS AMS ABMUS ABMUSA Titanium base Straight abutment abutment abutment abutment abutment