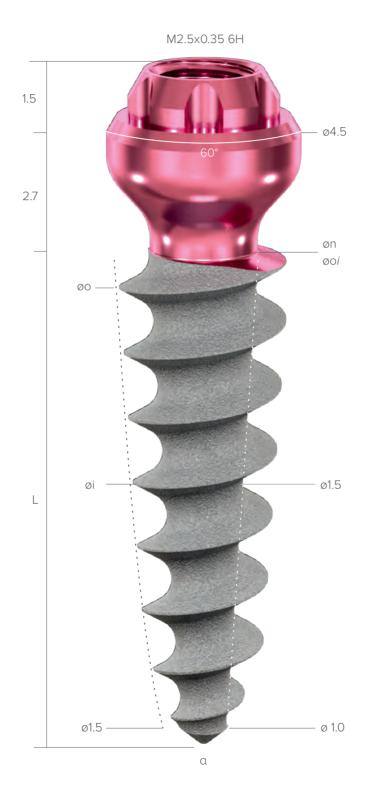

# ROOTTP

| ROOTT                                                                   | <b>ROOTT</b> M                  | ROOTTS                                 |
|-------------------------------------------------------------------------|---------------------------------|----------------------------------------|
|                                                                         |                                 |                                        |
| Long enough to tolerate the distance between pterygoid area and maxilla | Designed for posterior jaw area | Excellent aesthetics in front jaw bone |
| Ø 2.5 prosthetic screw                                                  | Ø 2.5 prosthetic screw          | Ø 1.8 prosthetic screw                 |
| Extreme condensing threads for excellent stability                      | Condensing threads              | Condensing threads                     |
| L 16–26mm<br>Ø 3.5–4.5mm                                                | L 6–20mm<br>Ø 3.5–4.5mm         | L 8–16mm<br>Ø 3–3.5mm                  |