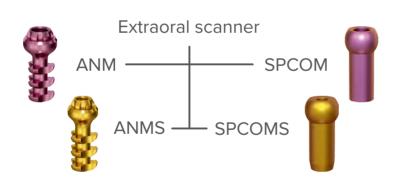

# Digital workflow ROOTT R

Abutments in the light grey background are angulated from 0° to 20° and are easily handled with an SDLB screw driver.

<sup>\*</sup> Cerec part for Sirona

<sup>\*\*</sup> Premilled abutment blank

MU abutment is only accessible in digital library with angulation option and used with SFPCOMS screw for MS1, SFPCOM screw for M1

Intraoral