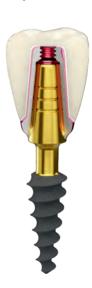

Screw-retained restorations represent a secure and easy way to repair, maintain prosthesis, and treat peri-implant tissue inflammations more efficiently without damaging the suprastructure. ROOTT P, ROOTT M, ROOTT S are designed to use in combination for a cement-free full jaw restoration with 60 degrees between implant axes. Also, can be used with all ROOTT implants.

# ROOTTP