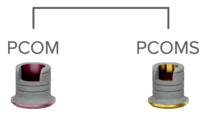

# Abutments 4.5 PCOMS AMS ABMUS ABMUSA Titanium base Straight abutment abutment abutment abutment abutment