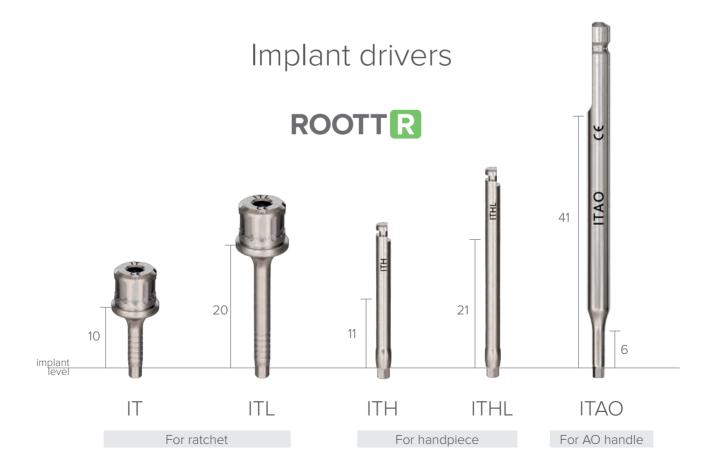

s



Avoids sinus lift & bone grafting



Multiple restoration

#### **Ultra** resistant Ø2.5 mm screw





Easy handling Less likely loosing a screw



Excellent fixation Withstands occlusal forces

#### **Easy management**



#### Clinical cases



By Med. Dent. Henri Diedrich





By Dr. Daniel Saad



More cases





# **ROOTT M**





# ROOTTP





### Transfers & implant analogs





## Healing abutments

#### Regular



#### Narrow



# ROOTT S







### Transfers & implant analogs



# Abutments 4.5 PCOMS AMS ABMUS ABMUSA Titanium base Straight abutment abutment abutment abutment abutment

## Healing abutments

#### Regular



#### Narrow



#### Handles









SD SDL SDXL SDLB SDXLB SDH SDHL SDHXL SDAO SDM SDML Ball hex Ball hex

For ratchet For handpiece For AO handle Manual









## Cassettes



#### General instruments



#### Abutment extractors



# Prosthetic Workflow





# Meet the intelligence with

# DIGITAL SOLUTIONS

Time-efficient and accurate options enhance quality possibilities and bring the modern approach to the dental industry that dental professionals seek.

Precision is essential considering the right angle, size, depth and width for dental professionals; therefore, ROOTT offers the digital workflow allowing the possibility of designing a complete dental solution. The digital library will provide options and introductions into using software and transferring the skills into the digital workflow from the tools required to design the exterior to components offered to solve basic or complex cases.



ROOTT digital libraries





MS1



# Dig