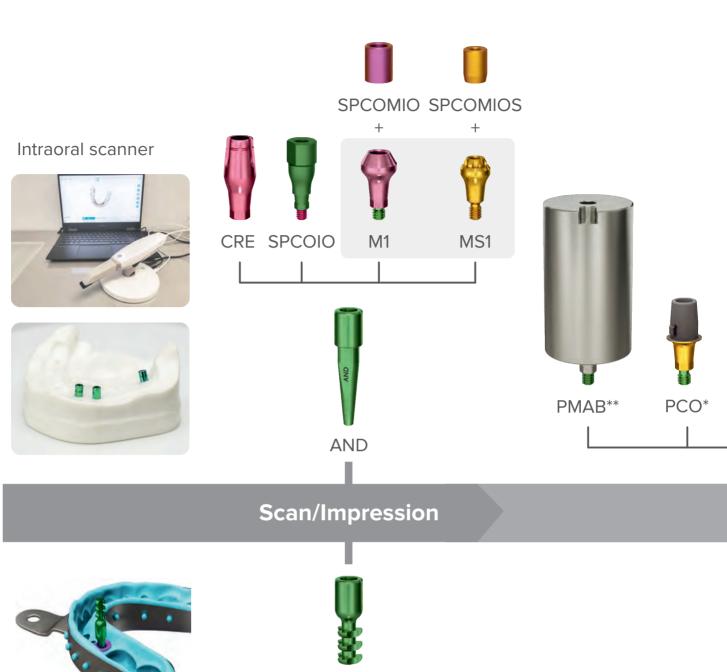

# Digital workflow ROOTT R

Abutments in the light grey background are angulated from 0° to 20° and are easily handled with an SDLB screw driver.

<sup>\*</sup> Cerec part for Sirona

<sup>\*\*</sup> Premilled abutment blank

MU abutment is only accessible in digital library with angulation option and used with SFPCOMS screw for MS1, SFPCOM screw for M1

Intraoral

#### Scan/Impression