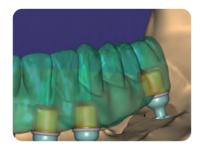

# Digital workflow ROOTT R

Abutments in the light grey background are angulated from 0° to 20° and are easily handled with an SDLB screw driver.

<sup>\*</sup> Cerec part for Sirona

<sup>\*\*</sup> Premilled abutment blank

MU abutment is only accessible in digital library with angulation option and used with SFPCOMS screw for MS1, SFPCOM screw for M1

Intraoral