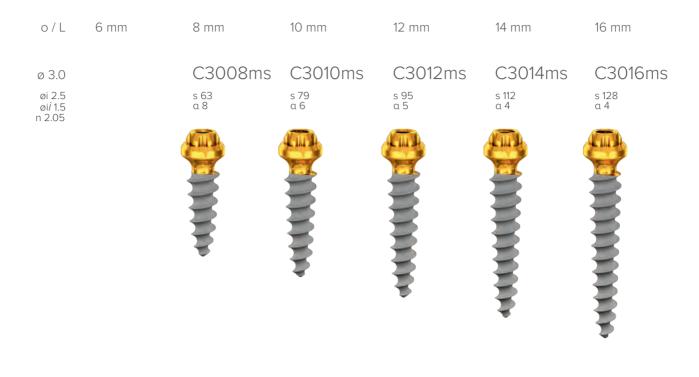

|
| Extreme condensing threads for excellent stability                      | Condensing threads              | Condensing threads                     |
| L 16–26mm<br>Ø 3.5–4.5mm                                                | L 6–20mm<br>Ø 3.5–4.5mm         | L 8–16mm<br>Ø 3–3.5mm                  |



Less invasive



Immediate loadings



Avoids sinus lift & bone grafting



Multiple restoration

#### **Ultra** resistant Ø2.5 mm screw





Easy handling Less likely loosing a screw



Excellent fixation Withstands occlusal forces

#### **Easy management**



#### Clinical cases



By Med. Dent. Henri Diedrich





By Dr. Daniel Saad



More cases





# **ROOTT M**





# ROOTTP





### Transfers & implant analogs





## Healing abutments

#### Regular



#### Narrow



# ROOTT S







### Transfers & implant analogs



# Abutments 4.5 PCOMS AMS ABMUS ABMUSA Titanium base Straight abutment abutment abutment abutment abutment

## Healing abutments

#### Regular



#### Narrow



#### Handles









SD SDL SDXL SDLB SDXLB SDH SDHL SDHXL SDAO SDM SDML Ball hex Ball hex

For ratchet For handpiece For AO handle Manual









## Cassettes



#### General instruments



#### Abutment extractors



# Prosthetic Workflow





# Meet the intelligence with

# DIGITAL SOLUTIONS

Time-efficient and accurate options enhance quality possibilities and bring the modern approach to the dental industry that dental professionals seek.

Precision is essential considering the right angle, size, depth and width for dental professionals; therefore, ROOTT offers the digital workflow allo