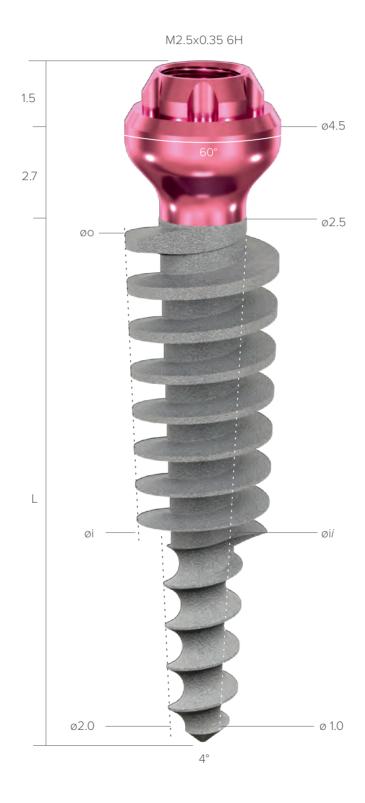

# **ROOTT M**

| ROOTT                                                                   | <b>ROOTT</b> M                  | ROOTTS                                 |
|-------------------------------------------------------------------------|---------------------------------|----------------------------------------|
|                                                                         |                                 |                                        |
| Long enough to tolerate the distance between pterygoid area and maxilla | Designed for posterior jaw area | Excellent aesthetics in front jaw bone |
| Ø 2.5 prosthetic screw                                                  | Ø 2.5 prosthetic screw          | Ø 1.8 prosthetic screw                 |
| Extreme condensing threads for excellent stability                      | Condensing threads              | Condensing threads                     |
| L 16–26mm<br>Ø 3.5–4.5mm                                                | L 6–20mm<br>Ø 3.5–4.5mm         | L 8–16mm<br>Ø 3–3.5mm                  |