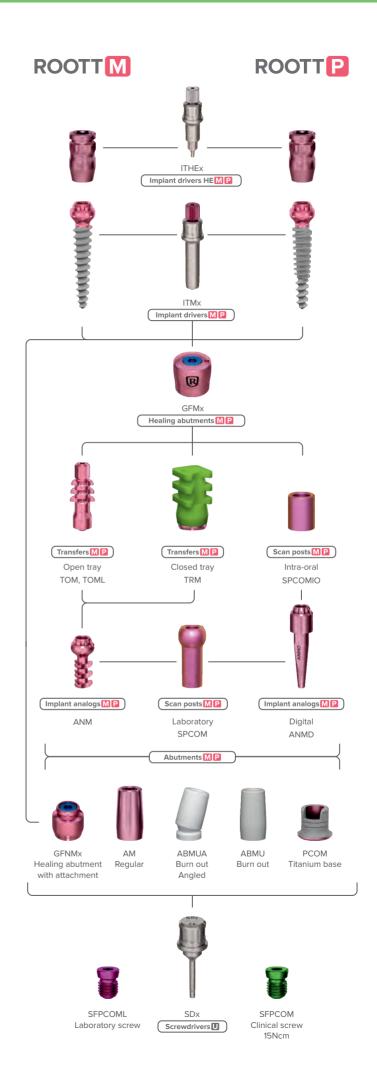

# **ROOTT M**

# ROOTTP

### Transfers & implant analogs

## Healing abutments

#### Regular

#### Narrow

# Abutments 4.5 PCOMS AMS ABMUS ABMUSA Titanium base Straight abutment abutment abutment abutment abutment

#### Handles

SD SDL SDXL SDLB SDXLB SDH SDHL SDHXL SDAO SDM SDML Ball hex Ball hex

For ratchet For handpiece For AO handle Manual

## Cassettes

#### General instruments

#### Abutment extractors