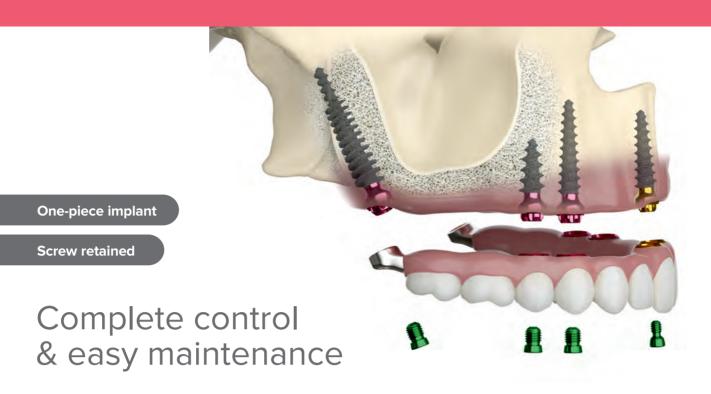

Screw-retained restorations represent a secure and easy way to repair, maintain prosthesis, and treat peri-implant tissue inflammations more efficiently without damaging the suprastructure. ROOTT P, ROOTT M, ROOTT S are designed to use in combination for a cement-free full jaw restoration with 60 degrees between implant axes. Also, can be used with all ROOTT implants.

| ROOTT                                                                   | <b>ROOTT</b> M                  | ROOTTS                                 |
|-------------------------------------------------------------------------|---------------------------------|----------------------------------------|
|                                                                         |                                 |                                        |
| Long enough to tolerate the distance between pterygoid area and maxilla | Designed for posterior jaw area | Excellent aesthetics in front jaw bone |
| Ø 2.5 prosthetic screw                                                  | Ø 2.5 prosthetic screw          | Ø 1.8 prosthetic screw                 |
| Extreme condensing threads for excellent stability                      | Condensing threads              | Condensing threads                     |
| L 16–26mm<br>Ø 3.5–4.5mm                                                | L 6–20mm<br>Ø 3.5–4.5mm         | L 8–16mm<br>Ø 3–3.5mm                  |