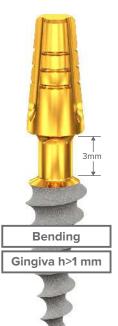

# Simple solution to bone atrophy

One-piece implant for more comfort and simplicity with a bendable neck for up to 15°. It ensures extreme time and cost-saving, which also comes with less complications and more patient acceptance.

Due to its thin design, excellent fit for narrow ridge and ensured safety due to the alveolar canal nerve bypass. Developed for single and multiple restorations.