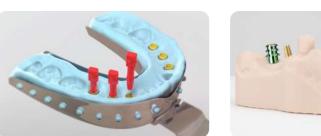

## Clinical cases

By Dr. Alvaro Bastida

"FILO System is suitable in all clinical cases. Even esthetic area, narrow spaces, post-extraction and soft tissues management"

More cases

Intraoral