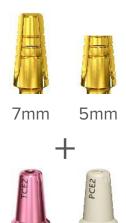

## **Prosthetic variety**

Cement retain with trimmable external platform, burnouts or cement-free option with patented telescopic abutments.

Telescopic

## Telescopic abutments External platform

**PCE** 

**PCES** 

TCEXS PCEXS

**TCE** 

**TCES** 

Prosthesis with telescopic solutions