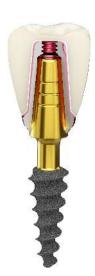

### ROOTT C CS

Cement & telescopic retained

One-piece implant

# Simple solution to bone atrophy

One-piece implant for more comfort and simplicity with a bendable neck for up to 15°. It ensures extreme time and cost-saving, which also comes with less complications and more patient acceptance.

Due to its thin design, excellent fit for narrow ridge and ensured safety due to the alveolar canal nerve bypass. Developed for single and multiple restorations.