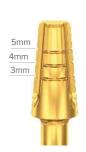

## **Prosthetic variety**

Cement retain with trimmable external platform, burnouts or cement-free option with patented telescopic abutments.

Telescopic

## Telescopic abutments External platform

**PCE** 

**PCES** 

TCEXS PCEXS

**TCE** 

**TCES** 

Prosthesis with telescopic solutions