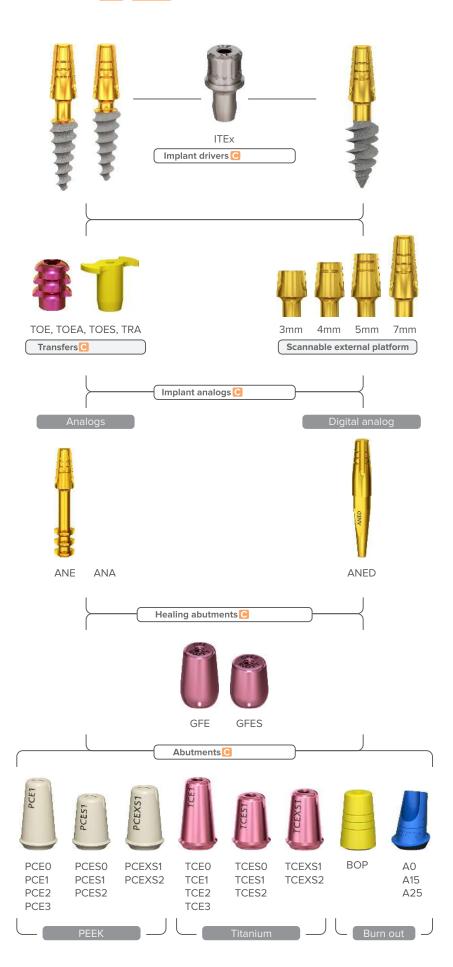

## **Prosthetic variety**

Cement retain with trimmable external platform, burnouts or cement-free option with patented telescopic abutments.

Telescopic

#### **Scan/Impression**

External platform

ANE

TCE

TCES TCEXS

PCE

PCES **PCEXS** 

## Telescopic abutments External platform

**PCE** 

**PCES** 

TCEXS PCEXS

**TCE** 

**TCES** 

Prosthesis with telescopic solutions