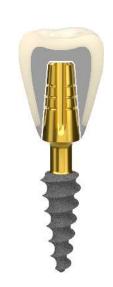

### ROOTT C CS

Cement & telescopic retained

One-piece implant

# Simple solution to bone atrophy

One-piece implant for more comfort and simplicity with a bendable neck for up to 15°. It ensures extreme time and cost-saving, which also comes with less complications and more patient acceptance.

Due to its thin design, excellent fit for narrow ridge and ensured safety due to the alveolar canal nerve bypass. Developed for single and multiple restorations.