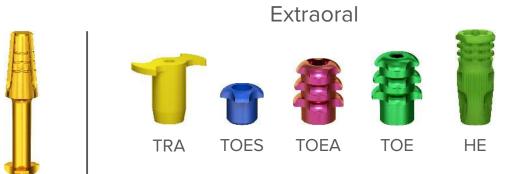

## Clinical cases

By Dr. Alvaro Bastida

"FILO System is suitable in all clinical cases. Even esthetic area, narrow spaces, post-extraction and soft tissues management"

More cases

Intraoral