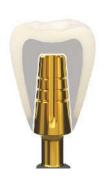

### ROOTT C CS

Cement & telescopic retained

One-piece implant

## Digital workflow ROOTT C

Metal framework

Prosthesis with cement