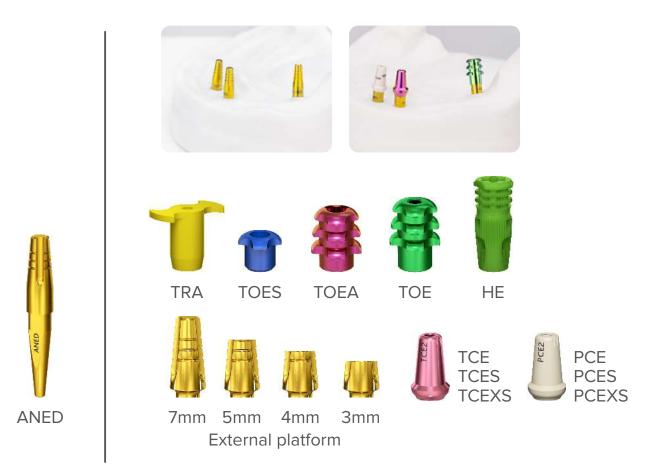

#### **Scan/Impression**

External platform

ANE

TCE

TCES TCEXS

PCE

PCES **PCEXS** 

## Telescopic abutments External platform

**PCE** 

**PCES** 

TCEXS PCEXS

**TCE** 

**TCES** 

Prosthesis with telescopic solutions