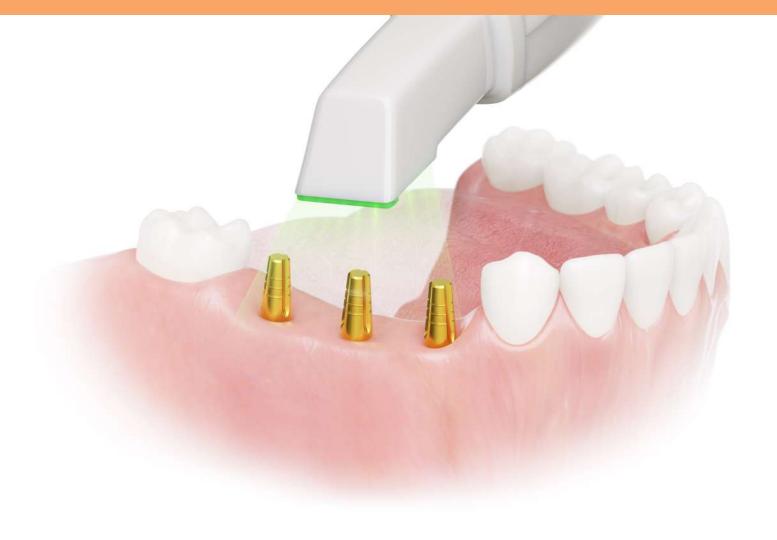

# Direct scan

#### **Time efficiency**

No traditional impression, no need to install scan posts

#### **Cost-efficiency**

Less chair-time, no extra parts, scan bodies

#### **Easy & smart**

More convenience with less patient operations, less components to handle