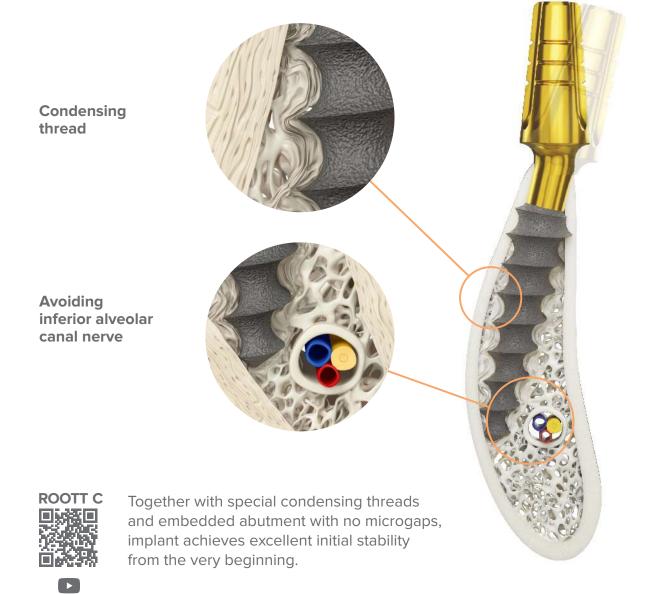

### ROOTT C CS

Cement & telescopic retained

One-piece implant

# Simple solution to bone atrophy

One-piece implant for more comfort and simplicity with a bendable neck for up to 15°. It ensures extreme time and cost-saving, which also comes with less complications and more patient acceptance.

Due to its thin design, excellent fit for narrow ridge and ensured safety due to the alveolar canal nerve bypass. Developed for single and multiple restorations.