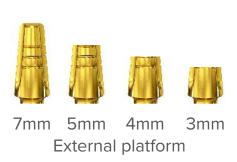

## **Prosthetic variety**

Cement retain with trimmable external platform, burnouts or cement-free option with patented telescopic abutments.

Telescopic

#### **Scan/Impression**

External platform

ANE

TCE

TCES TCEXS

PCE

PCES **PCEXS** 

## Telescopic abutments External platform

**PCE** 

**PCES** 

TCEXS PCEXS

**TCE** 

**TCES** 

Prosthesis with telescopic solutions